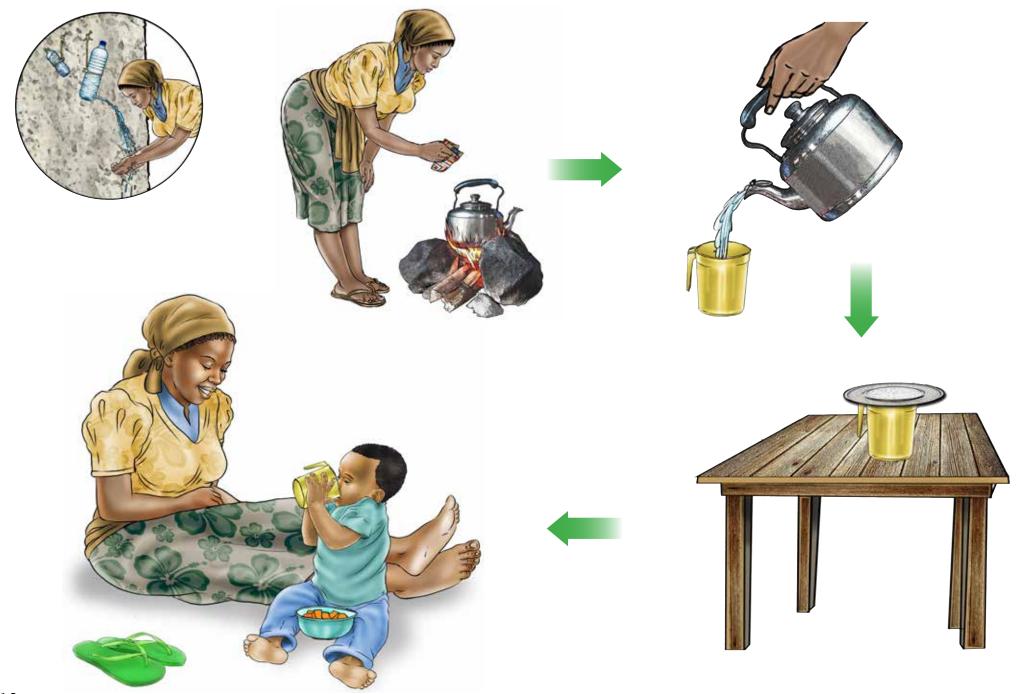

# Counselling Cards: Hygiene Practices

Produced with the government of Sierra Leone