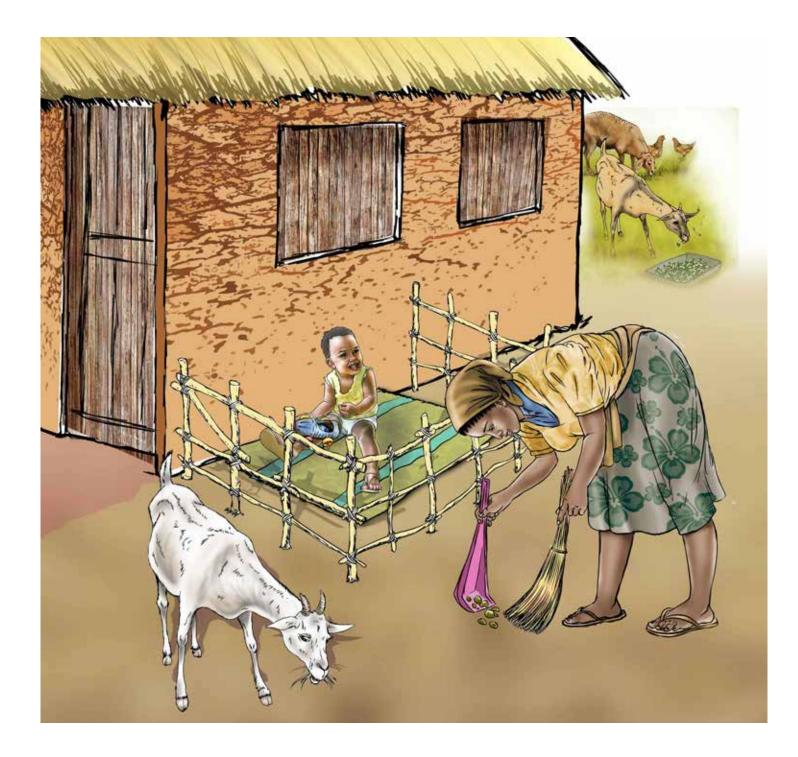

# Counselling Cards: Hygiene Practices

Produced with the government of Sierra Leone