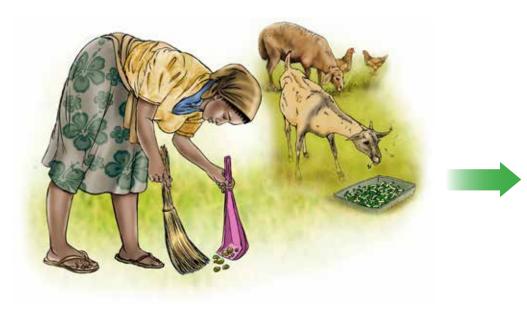

# Counselling Cards: Hygiene Practices

Produced with the government of Sierra Leone