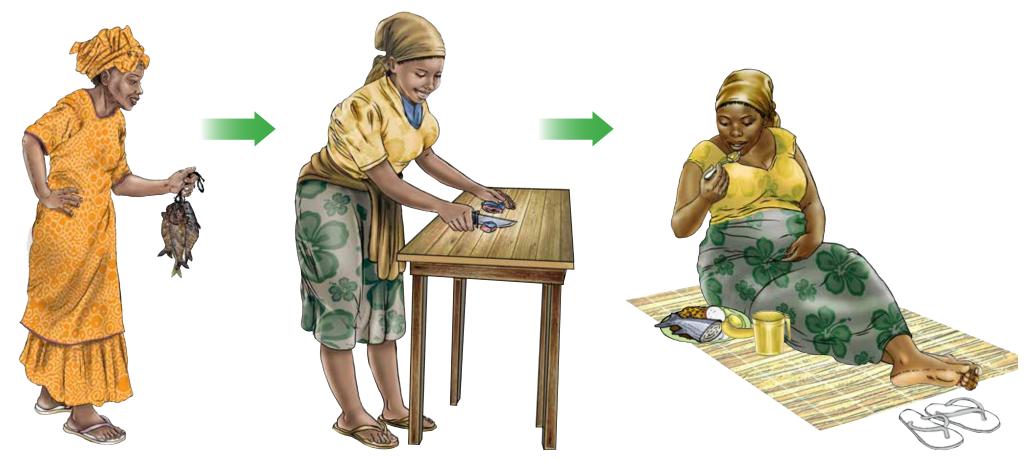

# Counselling Cards: Hygiene Practices

Produced with the government of Sierra Leone