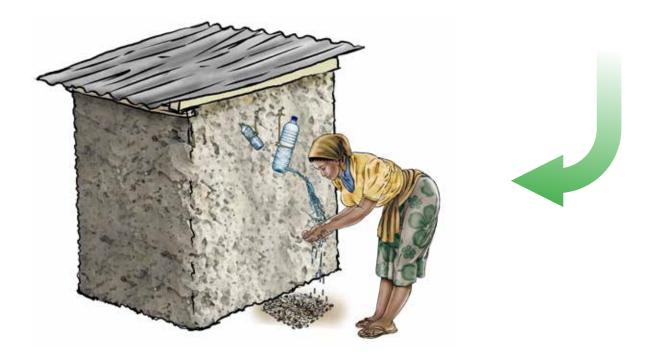

# Counselling Cards: Hygiene Practices

Produced with the government of Sierra Leone