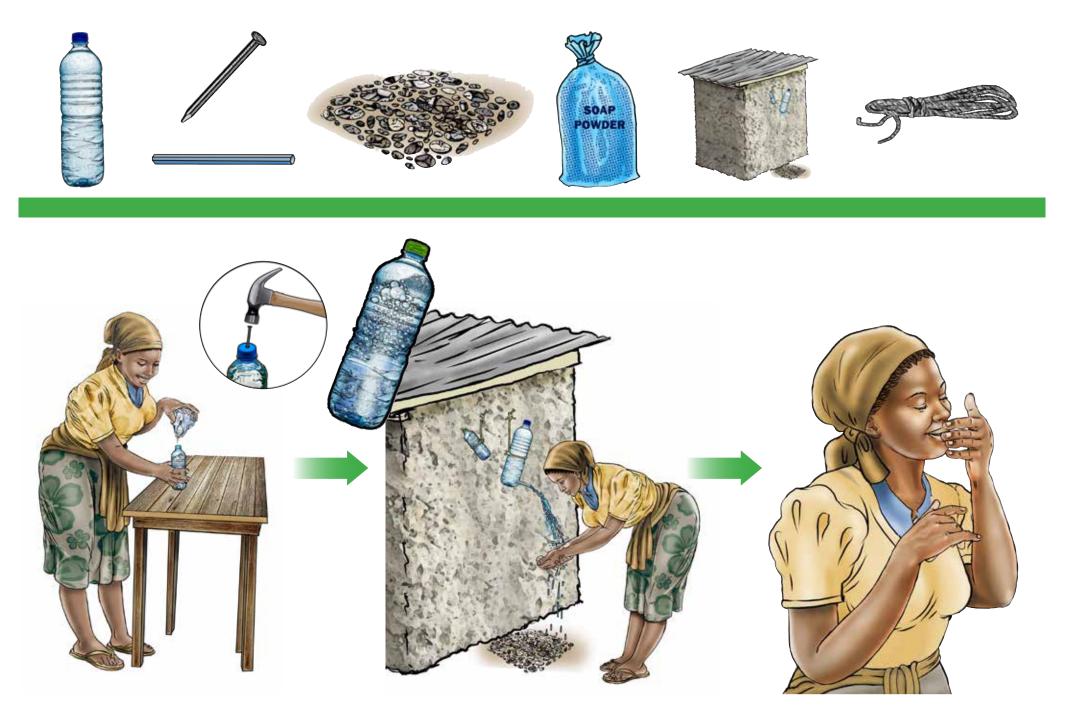

# Counselling Cards: Hygiene Practices

Produced with the government of Sierra Leone