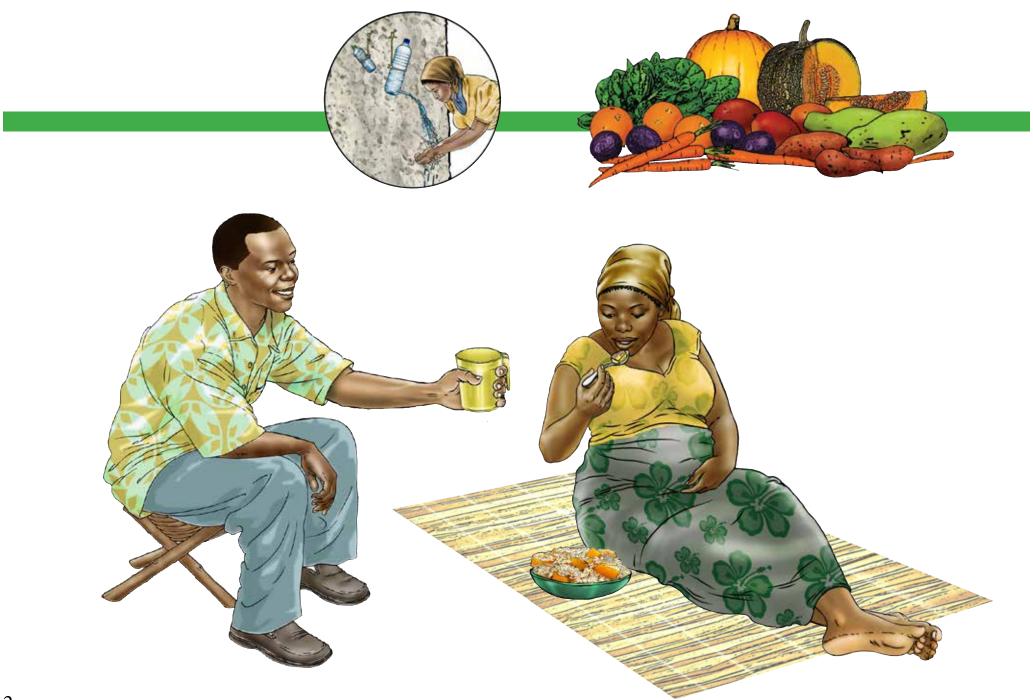

# Counselling Cards: Hygiene Practices

Produced with the government of Sierra Leone