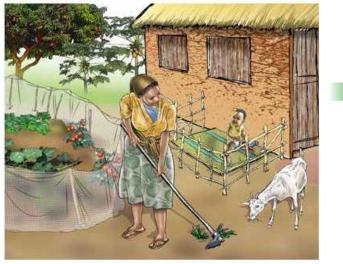

# Counselling Cards: Hygiene Practices

Produced with the government of Sierra Leone







### **ABOUT SPRING**

The Strengthening Partnerships, Results, and Innovations in Nutrition Globally (SPRING) project is a six-year USAID-funded cooperative agreement to strengthen global and country efforts to scale up high-impact nutrition practices and policies and improve maternal and child nutrition outcomes. The project is managed by JSI Research & Training Institute, Inc., with partners Helen Keller International, The Manoff Group, Save the Children, and the International Food Policy Research Institute.

### **RECOMMENDED CITATION**

SPRING and the Government of Sierra Leone. 2017. Counselling Cards: Hygiene Practices. Arlington, VA: Strengthening Partnerships, Results, and Innovations in Nutrition Globally (SPRING) project.

### DISCLAIMER

This report is made possible by the g