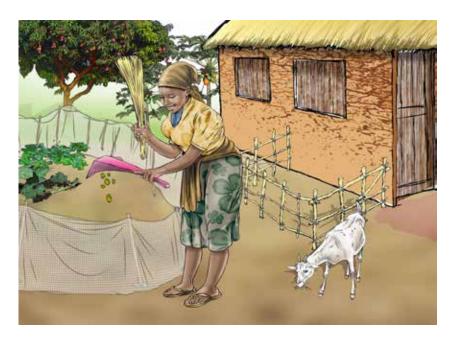

# Counselling Cards: Hygiene Practices

Produced with the government of Sierra Leone