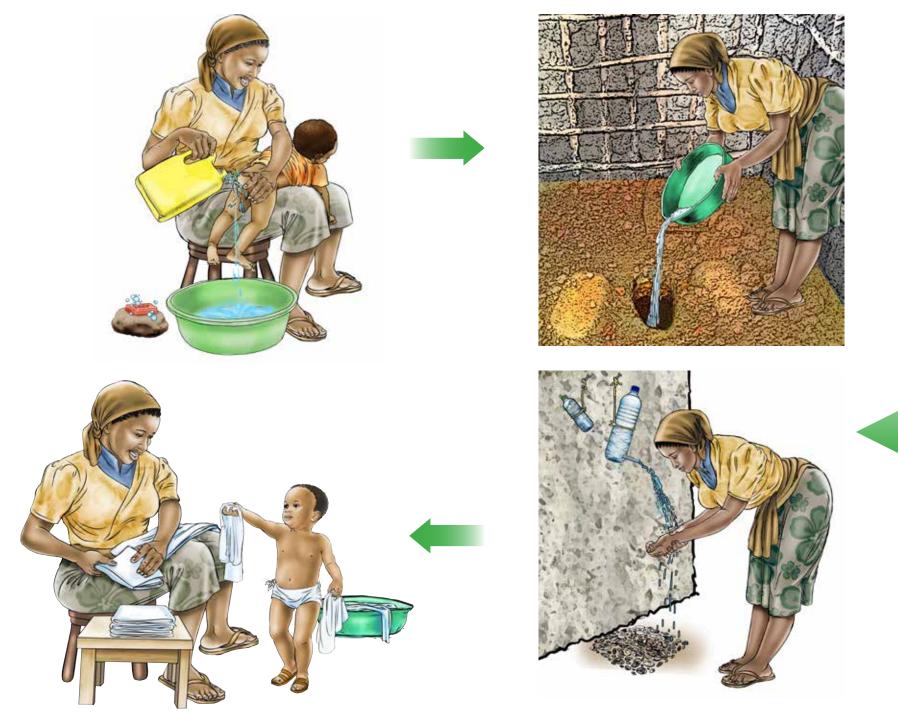

# Counselling Cards: Hygiene Practices

Produced with the government of Sierra Leone