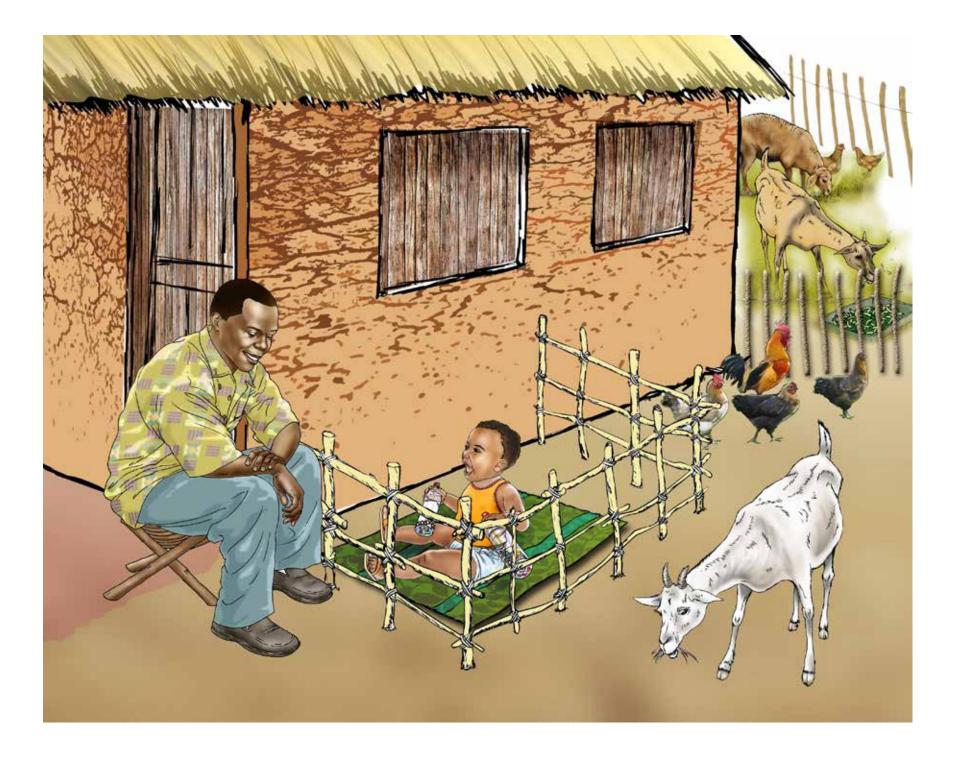

# Counselling Cards: Hygiene Practices

Produced with the government of Sierra Leone