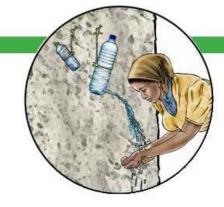

# Counselling Cards: Hygiene Practices

Produced with the government of Sierra Leone







### **ABOUT SPRING**

The Strengthening Partnerships, Results, and Innovations in Nutrition Globally (SPRING) project is a six-year USAID-funded cooperative agreement to strengthen global and country efforts to scale up high-impact nutrition practices and policies and improve maternal and child nutrition outcomes. The project is managed by JSI Research & Training Institute, Inc., with partners Helen Keller International, The Manoff Group, Save the Children, and the International Food Policy Research Institute.

### **RECOMMENDED CITATION**

SPRING and the Government of Sierra Leone. 2017. Counselling Cards: Hygiene Practices. Arlington, VA: Strengthening Partnerships, Results, and Innovations in Nutrition Globally (SPRING) project.

### DISCLAIMER

This report is made possible by the