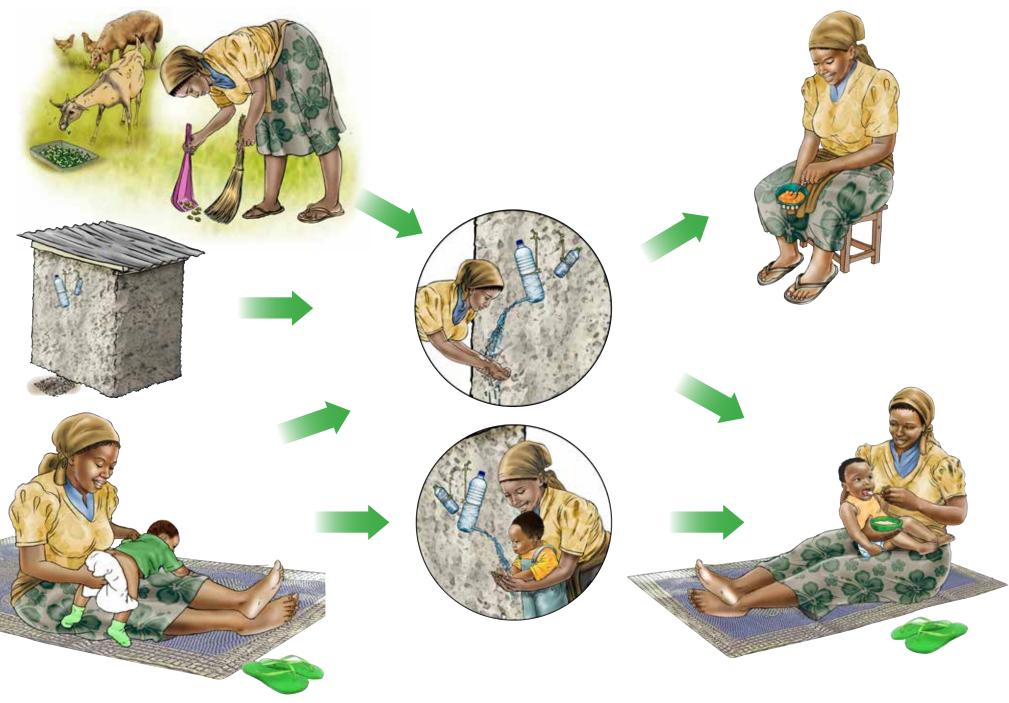

# Counselling Cards: Hygiene Practices

Produced with the government of Sierra Leone