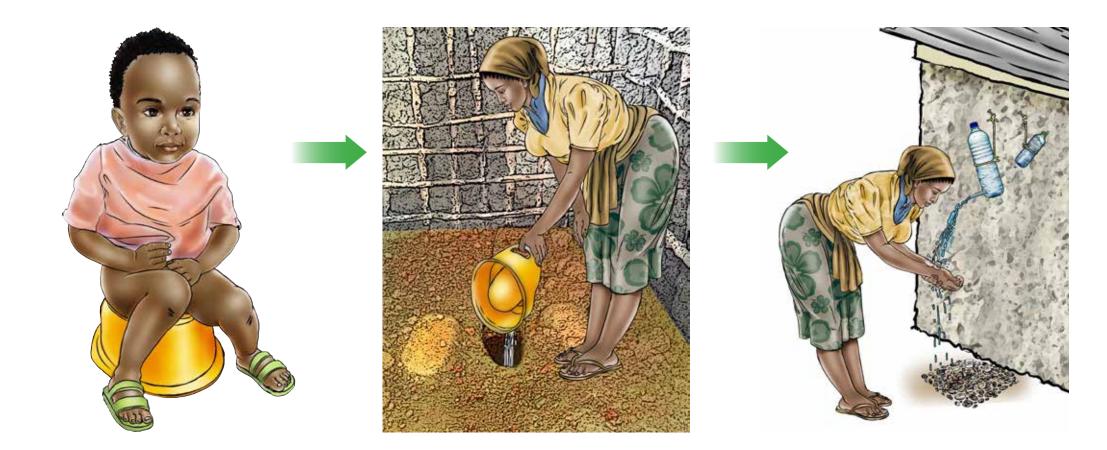

# Counselling Cards: Hygiene Practices

Produced with the government of Sierra Leone