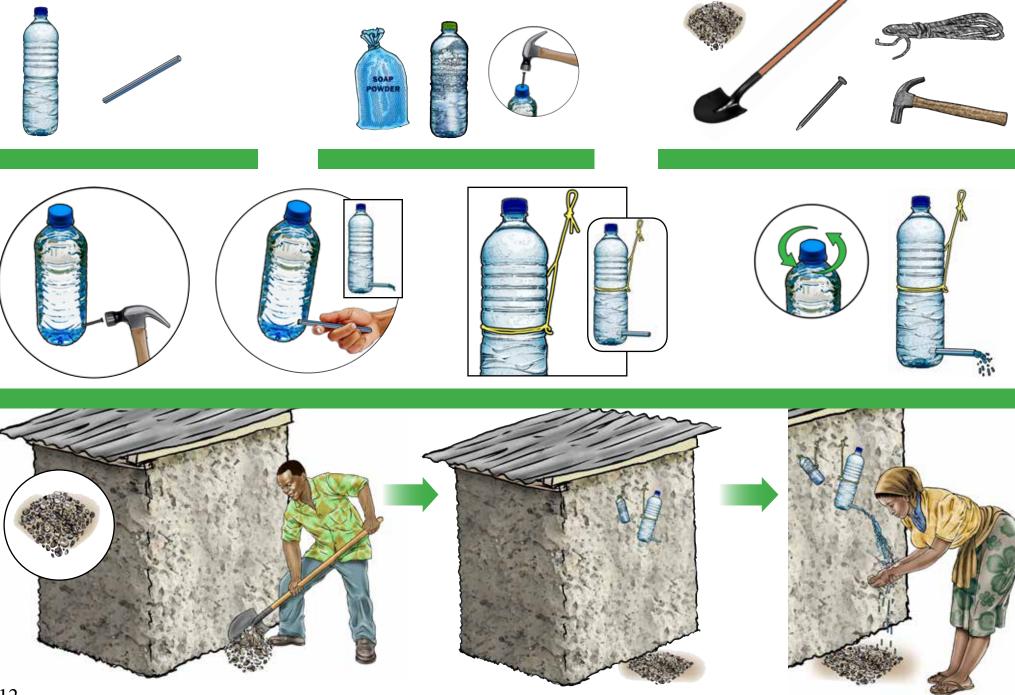

# Counselling Cards: Hygiene Practices

Produced with the government of Sierra Leone