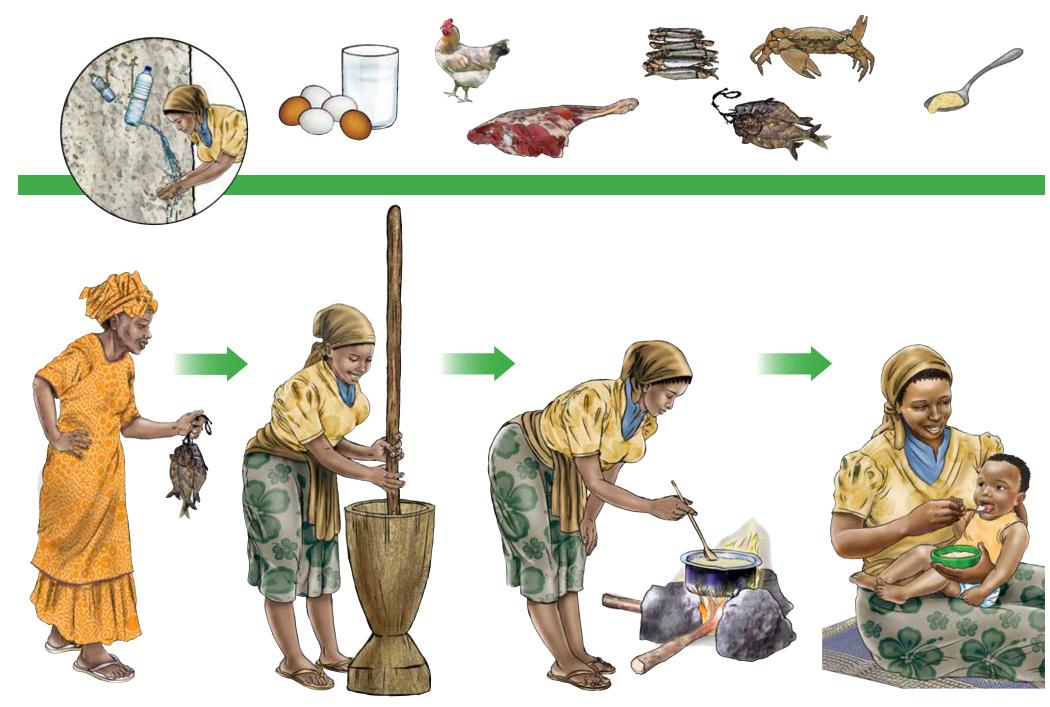

# Counselling Cards: Hygiene Practices

Produced with the government of Sierra Leone